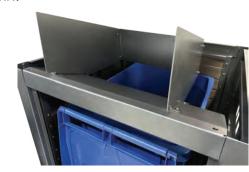

#### Internal Chute

An internal aluminium chute is installed to direct waste directly in the bin.