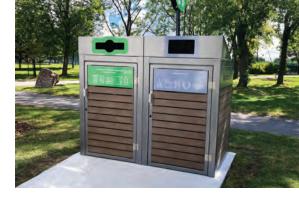

# RECOVERY UNIT THE BIN SHELTER Shelter for rolling bin

This modular unit is intended for outdoor use in busy public areas. It allows for source sorting of residual materials in public spaces while limiting cross-contamination. The BIN SHELTER can accommodate a wheeled bin of 240L or 360L concealed behind a door equipped with a lock. It is user-friendly for the public with its easy-to-use opening and display, as well as maintenance personnel, as the materials are already inside the wheeled bin.

Constructed in aluminum, this unit offers a superior product quality. It is lighter yet durable, with resistance to oxidation (rust). Its manufacturing includes at least 50% recycled content and delays the spread of fire. The side surfaces are complemented by recycled plastic slats.

The unit is equipped with signage around the opening in accordance with the Quebec standard signage. This product requires assembly to optimize transportation. Distributed across two elongated pallets, we can include up to 8 units!