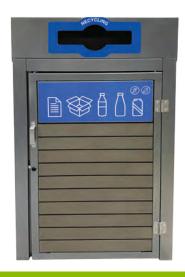

# RECOVERY UNIT THE BIN SHELTER Shelter for rolling bin

This modular unit is intended for outdoor use in busy public areas. It allows for source sorting of residual materials in public spaces while limiting cross-contamination. The BIN SHELTER can accommodate a wheeled bin of 240L or 360L concealed behind a door equipped with a lock. It is user-friendly for the public with its easy-to-use opening and display, as well as maintenance personnel, as the materials are already inside the wheeled bin.

The unit is equipped with signage around the opening in accordance with the Quebec standard signage. This product requires assembly to optimize transportation. Distributed across two elongated pallets, we can include up to 8 units!