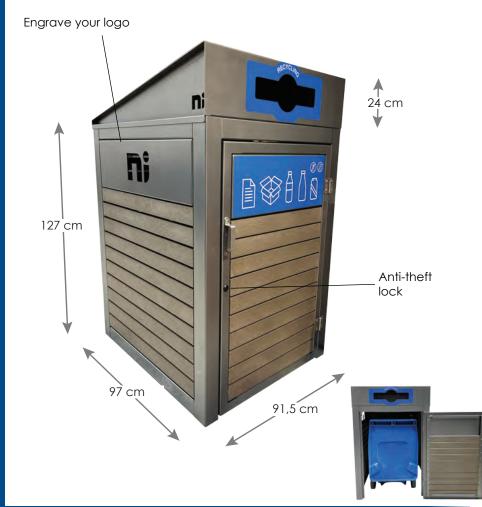

# RECOVERY UNIT THE BIN SHELTER Shelter for rolling bin

This modular unit is intended for outdoor use in busy public areas. It allows for source sorting of residual materials in public spaces while limiting cross-contamination. The BIN SHELTER can accommodate a wheeled bin of 240L or 360L concealed behind a door equipped with a lock. It is user-friendly for the public with its easy-to-use opening and display, as well as maintenance personnel, as the materials are already inside the wheeled bin.

Constructed in aluminum, this unit offers a superior product quality. It is lighter yet durable, with resistance to oxidation (rust). Its manufacturing includes at least 50% recycled content and delays the spread of fire. The side surfaces are complemented by recycled plastic slats.

The unit is equipped with signage around the opening in accordance with the Quebec standard signage. This product requires assembly to optimize transportation. Distributed across two elongated pallets, we can include up to 8 units!

### Customizable

We can create and apply custom visuals on the front of the shelter or on the doors (slogans, logos, visuals).

We can also engrave your logo on a metal plate on each side of the bin shelter.

#### Internal Chute

An internal aluminium chute is installed to direct waste directly in the bin.