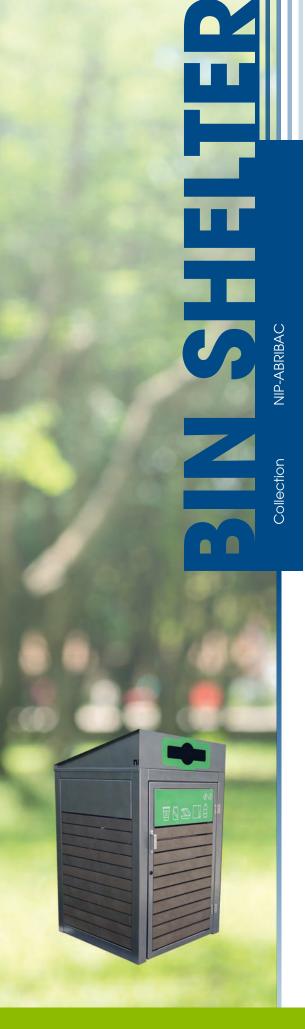

# RECOVERY UNIT THE BIN SHELTER Shelter for rolling bin

This modular unit is intended for outdoor use in busy public areas. It allows for source sorting of residual materials in public spaces while limiting cross-contamination. The BIN SHELTER can accommodate a wheeled bin of 240L or 360L concealed behind a door equipped with a lock. It is user-friendly for the public with its easy-to-use opening and display, as well as maintenance personnel, as the materials are already inside the wheeled bin.

Constructed in aluminum, this unit offers a superior product quality. It is lighter yet durable, with resistance to oxidation (rust). Its manufacturing includes at least 50% recycled content and delays the spread of fire. The side surfaces are complemented by recycled plastic slats.